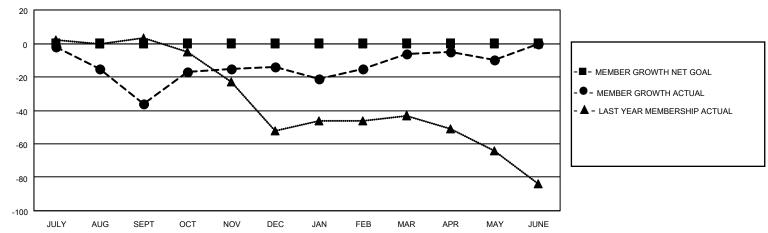

## GOALS AND ACTUAL MEMBERS CUMULATIVE

| DROPPED CLUBS: 1 |     | 21 CLUBS OF 43 ADDED 1 OR MORE | GENDER DISTRIBUTION             |              |     |
|------------------|-----|--------------------------------|---------------------------------|--------------|-----|
|                  |     | NEW MEMBERS                    | MALE                            | 554 (56.88%) |     |
|                  |     | 1                              | FEMALE                          | 420 (43.12%) |     |
| DROPPED MEMBERS  |     |                                |                                 |              |     |
| DECEASED         | 23  | CLICK HERE FOR CUMULATIVE      | TOTAL FAMILY UNIT MEMBERS       |              | 183 |
| CLUB CANCELLED 0 |     | MEMBERSHIP DATA                |                                 |              |     |
| OTHER            | 119 |                                | FAMILY MEMBERS PAYING HALF DUES |              | 100 |
| TOTAL            | 142 |                                | 5020                            |              |     |