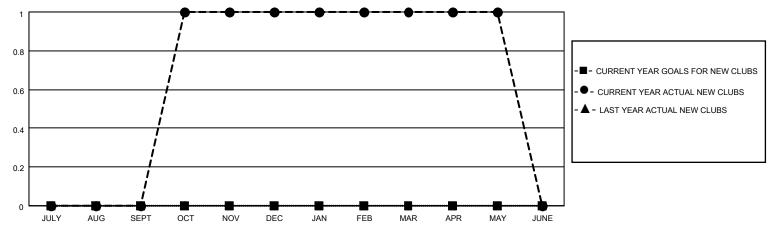

| 0           | 0             | JULY/AUG/SEPT         | 0                      | 27                      | 61                                                 |  |
| OCT/NOV/DEC   | 0             | 1           | 1             | OCT/NOV/DEC           | 0                      | 66                      | 39                                                 |  |
| JAN/FEB/MAR   | 0             | 0           | 0             | JAN/FEB/MAR           | 0                      | 35                      | 26                                                 |  |
| APR/MAY/JUNE  | 0             | 0           | 0             | APR/MAY/JUNE          | 0                      | 13                      | 16                                                 |  |

## GOALS AND ACTUAL NEW CLUBS CUMULATIVE



## GOALS AND ACTUAL MEMBERS CUMULATIVE



| DROPPED CLUBS: 1 |     | 21 CLUBS OF 43 ADDED 1 OR MORE | GENDER DISTRIBUTION             |              |     |
|------------------|-----|--------------------------------|---------------------------------|--------------|-----|
|                  |     | NEW MEMBERS                    | MALE                            | 554 (56.88%) |     |
|                  |     | 1                              | FEMALE                          | 420 (43.12%) |     |
| DROPPED MEMBERS  |     |                                |                                 |              |     |
| DECEASED         | 23  | CLICK HERE FOR CUMULATIVE      | TOTAL FAMILY UNIT MEMBERS       |              | 183 |
| CLUB CANCELLED 0 |     | MEMBERSHIP DATA                |